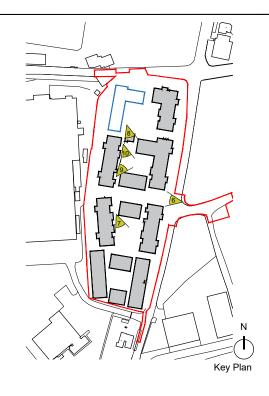

| P01 | 2021.12.10 | CH  | Issued for Planning |
|-----|------------|-----|---------------------|
| REV | DATE       | DRN | ISSUE               |

ORIGINAL SHEET SIZE = A3

PLANNING JOB Creamfields Residential Development Kinsale and Tramore Roads, Cork Shanakiel, Cork

CLIENT
Watfore Limited

DRAWING Artistic Impressions (Sheet 1 of 3)

| DATE 2021.12.10 | SCALE   | NTS @ A3   |
|-----------------|---------|------------|
| DRN. C. Horan   | CHECKED | P.Mulligan |

reddy<mark>archltecture+urbanism</mark>